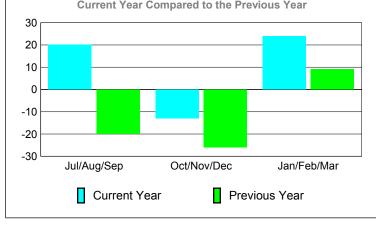

**Location: MINNESOTA** GMT CA: 1 **GMT: Gary W Fry** 

|             | <u>Club</u> Results<br>2009-2010 |                               |                                   |                                  | <u>Clubs</u><br>2008-2009        |
|-------------|----------------------------------|-------------------------------|-----------------------------------|----------------------------------|----------------------------------|
| Month       | New<br>Club<br><u>Goal</u>       | Actual<br>New<br><u>Clubs</u> | Actual<br>Dropped<br><u>Clubs</u> | Gain/<br>Loss of<br><u>Clubs</u> | Gain/<br>Loss of<br><u>Clubs</u> |
| Jul/Aug/Sep | 0                                | 0                             | -1                                | -1                               | 0                                |
| Oct/Nov/Dec | 1                                | 0                             | 0                                 | 0                                | 0                                |
| Jan/Feb/Mar | 0                                | 0                             | 0                                 | 0                                | 0                                |
| Totals      | 1                                | 0                             | -1                                | -1                               | 0                                |