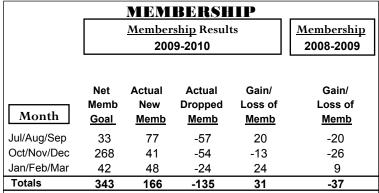

Sep | 0                                | 0                             | -1                                | -1                               | 0                                |
| Oct/Nov/Dec | 1                                | 0                             | 0                                 | 0                                | 0                                |
| Jan/Feb/Mar | 0                                | 0                             | 0                                 | 0                                | 0                                |
| Totals      | 1                                | 0                             | -1                                | -1                               | 0                                |

**CLUBS** 





## YTD Status Quo Clubs 2009-2010









## Gender Comparison 2009-2010