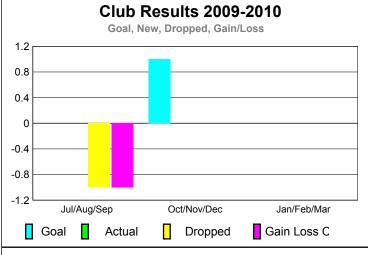

**Location: MINNESOTA** GMT CA: 1 **GMT: Gary W Fry** 

|             | <u>Club</u> Results<br>2009-2010 |                               |                                   |                                  | <u>Clubs</u><br>2008-2009        |
|-------------|----------------------------------|-------------------------------|-----------------------------------|----------------------------------|----------------------------------|
| Month       | New<br>Club<br><u>Goal</u>       | Actual<br>New<br><u>Clubs</u> | Actual<br>Dropped<br><u>Clubs</u> | Gain/<br>Loss of<br><u>Clubs</u> | Gain/<br>Loss of<br><u>Clubs</u> |
| Jul/Aug/Sep | 0                                | 0                             | -1                                | -1                               | 0                                |
| Oct/Nov/Dec | 1                                | 0                             | 0                                 | 0                                | 0                                |
| Jan/Feb/Mar | 0                                | 0                             | 0                                 | 0                                | 0                                |
| Totals      | 1                                | 0                             | -1                                | -1                               | 0                                |