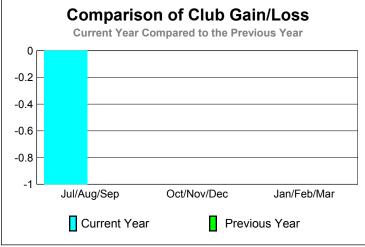

**Location: MINNESOTA** GMT CA: 1 **GMT: Gary W Fry** 

|             | <u>Club</u> Results<br>2009-2010 |                               |                                   |                                  | <u>Clubs</u><br>2008-2009        |
|-------------|----------------------------------|-------------------------------|-----------------------------------|----------------------------------|----------------------------------|
| Month       | New<br>Club<br><u>Goal</u>       | Actual<br>New<br><u>Clubs</u> | Actual<br>Dropped<br><u>Clubs</u> | Gain/<br>Loss of<br><u>Clubs</u> | Gain/<br>Loss of<br><u>Clubs</u> |
| Jul/Aug/Sep | 0                                | 0                             | -1                                | -1                               | 0                                |
| Oct/Nov/Dec | 1                                | 0                             | 0                                 | 0                                | 0                                |
| Jan/Feb/Mar | 0                                | 0                             | 0                                 | 0                                | 0                                |
| Totals      | 1                                | 0                             | -1                                | -1                               | 0                                |