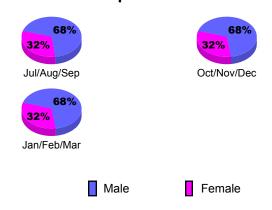

| 0                             | -1                                | -1                               | 0                                |
| Oct/Nov/Dec | 1                                | 0                             | 0                                 | 0                                | 0                                |
| Jan/Feb/Mar | 0                                | 0                             | 0                                 | 0                                | 0                                |
| Totals      | 1                                | 0                             | -1                                | -1                               | 0                                |

**CLUBS** 





## YTD Status Quo Clubs 2009-2010









## Gender Comparison 2009-2010