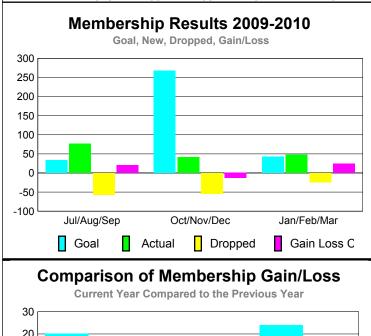

**Location: MINNESOTA** GMT CA: 1 **GMT: Gary W Fry** 

|             | <u>Club</u> Results<br>2009-2010 |                               |                                   |                                  | <u>Clubs</u><br>2008-2009        |
|-------------|----------------------------------|-------------------------------|-----------------------------------|----------------------------------|----------------------------------|
| Month       | New<br>Club<br><u>Goal</u>       | Actual<br>New<br><u>Clubs</u> | Actual<br>Dropped<br><u>Clubs</u> | Gain/<br>Loss of<br><u>Clubs</u> | Gain/<br>Loss of<br><u>Clubs</u> |
| Jul/Aug/Sep | 0                                | 0                             | -1                                | -1                               | 0                                |
| Oct/Nov/Dec | 1                                | 0                             | 0                                 | 0                                | 0                                |
| Jan/Feb/Mar | 0                                | 0                             | 0                                 | 0                                | 0                                |
| Totals      | 1                                | 0                             | -1                                | -1                               | 0                                |